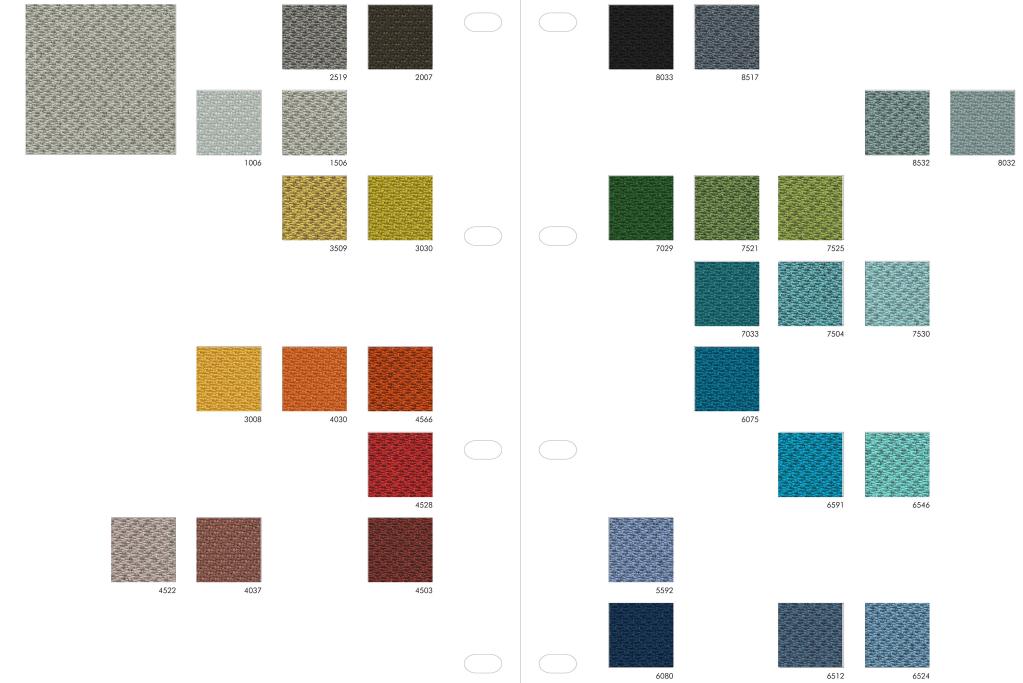

Slight colour variation within commercial tolerance may occur between batches due to properties of textiles

ISO 105-X12 (Crockmeter)

Digital fabric image may not be colour accurate. Always request fabric sample before ordering